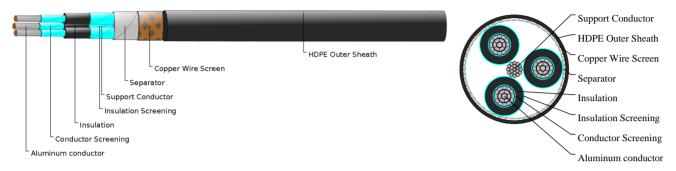

#### CABLE CONSTRUCTION

Phase Conductor: Circular compacted stranded H68 aluminium to BS2627.

Conductor Screen: Extruded semi-conductive layer.

Insulation:XLPE.

Insulation Screen:Extruded semi-conductive layer.

Metallic Screen:Copper wire screen.

Separator:Semi-conductive swellable tape.

Outer Sheath: HDPE.

Support Conductor: Galvanized steel wires.

Assembly: Three XLPE insulated screened cores are bundled around the galvanized steel wires in a right hand lay.